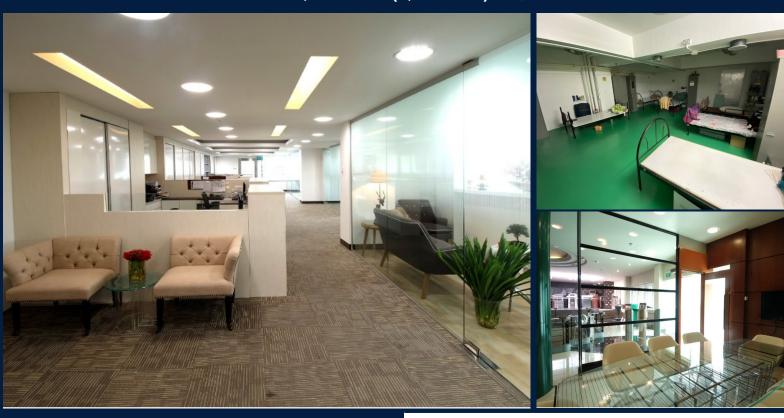

#### **COMMERCIAL - LIGHT INDUSTRIAL (B1)**

ELITE II, 47, TANNERY LANE, MACPHERSON, **POTONG PASIR, SINGAPORE 347794** 

LISTING ID: SGLA27846382 **TENURE: FREEHOLD** 

■ TITLE: N/A

**SIZE BUILT-UP:** 36,500SQFT (3,391SQM)

#### **LIGHT INDUSTRIAL (B1) TANNERY LANE**

VISIT THIS PROPERTY AT: https://agents.huttonsgroup.com/r058134a/property/sgla27846382